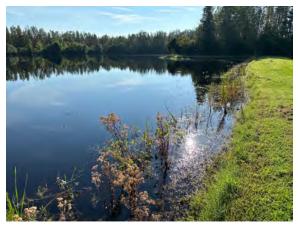

# Concord Station CDD (Drexel) Waterway Inspection Report

Reason for Inspection: Normal growth observed

**Inspection Date:** 2023-09-14

#### **Management Summary**

Most of the growth was noted on sites D8 thru D10. They are also the sites we cannot access due to the street easements being blocked by fences and the mitigation access blocked by berm overgrowth on site D7. However, none of them are in terrible condition. Most just have some seasonal nusiance weed growth and one has slight algae probably from the increase in water and nutrients. Once the berm is cleared we will continue to treat these.

The other sites are in good condition. Most of the water levels are up except on D5 & D6. They both still have a bit of exposed bank.

Thank You For Choosing SOLitude Lake Management!