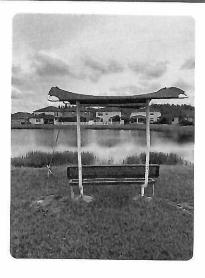

#### **DESCRIPTION**

Transport Blue shade benches from behind the playground to the field located in Waterford to the marked locations as we discussed with Jess. We will rent a trailer for the day, we will need to pick them up. Once they are in position, place them into the ground and backfill with any additional concrete if needed. We would like the benches to be placed sometime by next week.

#### Waterford

① WORK ORDER INFO

Created by: Michael Speidel on 09/21/2023, 2:03 PM

Last updated on 09/27/2023, 11:43 AM

Completed on 09/27/2023, 11:43 AM