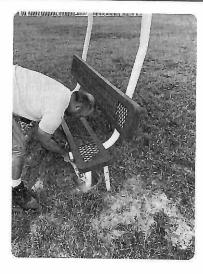

#### **DESCRIPTION**

Transport Blue shade benches from behind the playground to the field located in Waterford to the marked locations as we discussed with Jess. We will rent a trailer for the day, we will need to pick them up. Once they are in position, place them into the ground and backfill with any additional concrete if needed. We would like the benches to be placed sometime by next week.

#### Waterford

① WORK ORDER INFO

Created by: Michael Speidel on 09/21/2023, 2:03 PM

Last updated on 09/27/2023, 11:43 AM

Completed on 09/27/2023, 11:43 AM