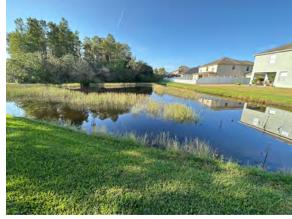

# Concord Station CDD (Drexel) Waterway Inspection Report

Reason for Inspection: Normal growth observed

**Inspection Date:** 2023-09-14

#### **Management Summary**

Most of the growth was noted on sites D8 thru D10. They are also the sites we cannot access due to the street easements being blocked by fences and the mitigation access blocked by berm overgrowth on site D7. However, none of them are in terrible condition. Most just have some seasonal nusiance weed growth and one has slight algae probably from the increase in water and nutrients. Once the berm is cleared we will continue to treat these.

The other sites are in good condition. Most of the water levels are up except on D5 & D6. They both still have a bit of exposed bank.

Thank You For Choosing SOLitude Lake Management!