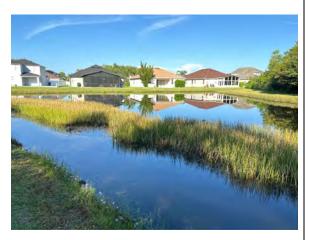

# Concord Station CDD (Drexel) Waterway Inspection Report

Reason for Inspection: Normal growth observed

**Inspection Date:** 2023-09-14

#### **Management Summary**

Most of the growth was noted on sites D8 thru D10. They are also the sites we cannot access due to the street easements being blocked by fences and the mitigation access blocked by berm overgrowth on site D7. However, none of them are in terrible condition. Most just have some seasonal nusiance weed growth and one has slight algae probably from the increase in water and nutrients. Once the berm is cleared we will continue to treat these.

The other sites are in good condition. Most of the water levels are up except on D5 & D6. They both still have a bit of exposed bank.

Thank You For Choosing SOLitude Lake Management!