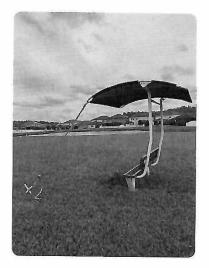

#### **DESCRIPTION**

Transport Blue shade benches from behind the playground to the field located in Waterford to the marked locations as we discussed with Jess. We will rent a trailer for the day, we will need to pick them up. Once they are in position, place them into the ground and backfill with any additional concrete if needed. We would like the benches to be placed sometime by next week.

#### Waterford

① WORK ORDER INFO

Created by: Michael Speidel on 09/21/2023, 2:03 PM

Last updated on 09/27/2023, 11:43 AM

Completed on 09/27/2023, 11:43 AM