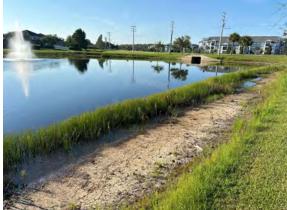

# Concord Station CDD (Drexel) Waterway Inspection Report

Reason for Inspection: Normal growth observed

**Inspection Date:** 2023-09-14

#### **Management Summary**

Most of the growth was noted on sites D8 thru D10. They are also the sites we cannot access due to the street easements being blocked by fences and the mitigation access blocked by berm overgrowth on site D7. However, none of them are in terrible condition. Most just have some seasonal nusiance weed growth and one has slight algae probably from the increase in water and nutrients. Once the berm is cleared we will continue to treat these.

The other sites are in good condition. Most of the water levels are up except on D5 & D6. They both still have a bit of exposed bank.

Thank You For Choosing SOLitude Lake Management!