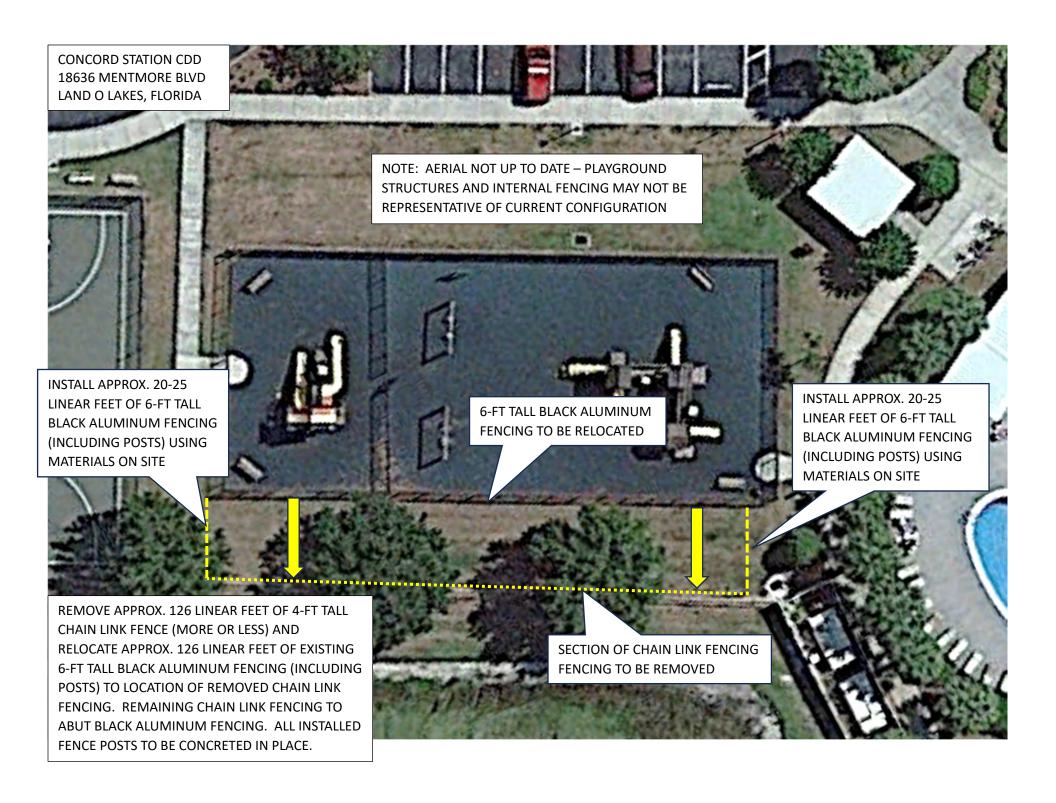

cifications are hereby accepted. All overdue balances will be charge a 1.5% a month, 18% annual percentage rate. Limited Warranty: All plant material is under a limited warranty for one year. Transplanted plant material and/or plant material that dies due to conditions out of Yellowstone Landscape's control (i.e. Acts of God, vandalism, inadequate irrigation due to water restrictions, etc.) shall not be included in the warranty.

| Contact     | Assigned To                                        |
|-------------|----------------------------------------------------|
| Print Name: | Juan Perez Office: jperez@yellowstonelandscape.com |
| Title:      | jperez@yenewstenetariascape.com                    |
| Date:       |                                                    |







# **Tab 10**







### **Unleashed Fencing**

P.O. Box 5699 Plant City, FL 33563 US (813) 833-2259 unleashedfencing@gmail.com

### **Estimate**

ADDRESS ESTIMATE 4576

 18636 mentmore blvd
 DATE
 08/18/2023

 EXPIRATION DATE
 08/18/2023

| Remove and reinstall   | 6 ft aluminum taken out and reinstalled where chainlink is located.                     | 126 | 12.00 | 1,512.00 |
|------------------------|-----------------------------------------------------------------------------------------|-----|-------|----------|
| Tear out and haul away | Chainlink fence                                                                         | 126 | 2.00  | 252.00   |
| 6 ft black aluminum    | 6 panels of existing aluminum on site use first. Needs posts.<br>Remaining new aluminum | 50  | 25.00 | 1,250.00 |
| SERVI