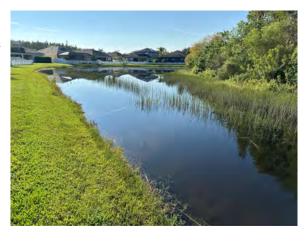

# Concord Station CDD (Drexel) Waterway Inspection Report

Reason for Inspection: Normal growth observed

**Inspection Date:** 2023-09-14

#### **Management Summary**

Most of the growth was noted on sites D8 thru D10. They are also the sites we cannot access due to the street easements being blocked by fences and the mitigation access blocked by berm overgrowth on site D7. However, none of them are in terrible condition. Most just have some seasonal nusiance weed growth and one has slight algae probably from the increase in water and nutrients. Once the berm is cleared we will continue to treat these.

The other sites are in good condition. Most of the water levels are up except on D5 & D6. They both still have a bit of exposed bank.

Thank You For Choosing SOLitude Lake Management!