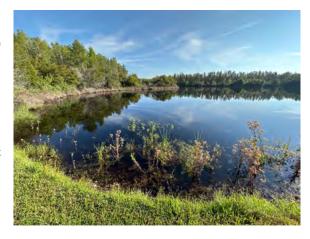

# Concord Station CDD (Drexel) Waterway Inspection Report

Reason for Inspection: Normal growth observed

**Inspection Date:** 2023-09-14

#### **Management Summary**

Most of the growth was noted on sites D8 thru D10. They are also the sites we cannot access due to the street easements being blocked by fences and the mitigation access blocked by berm overgrowth on site D7. However, none of them are in terrible condition. Most just have some seasonal nusiance weed growth and one has slight algae probably from the increase in water and nutrients. Once the berm is cleared we will continue to treat these.

The other sites are in good condition. Most of the water levels are up except on D5 & D6. They both still have a bit of exposed bank.

Thank You For Choosing SOLitude Lake Management!