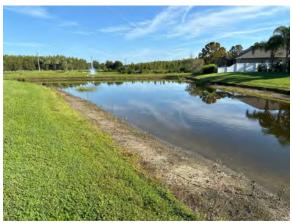

# Concord Station CDD (Drexel) Waterway Inspection Report

Reason for Inspection: Normal growth observed

**Inspection Date:** 2023-09-14

#### **Management Summary**

Most of the growth was noted on sites D8 thru D10. They are also the sites we cannot access due to the street easements being blocked by fences and the mitigation access blocked by berm overgrowth on site D7. However, none of them are in terrible condition. Most just have some seasonal nusiance weed growth and one has slight algae probably from the increase in water and nutrients. Once the berm is cleared we will continue to treat these.

The other sites are in good condition. Most of the water levels are up except on D5 & D6. They both still have a bit of exposed bank.

Thank You For Choosing SOLitude Lake Management!