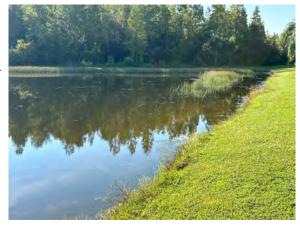

# Concord Station CDD (Drexel) Waterway Inspection Report

Reason for Inspection: Normal growth observed

**Inspection Date:** 2023-09-14

#### **Management Summary**

Most of the growth was noted on sites D8 thru D10. They are also the sites we cannot access due to the street easements being blocked by fences and the mitigation access blocked by berm overgrowth on site D7. However, none of them are in terrible condition. Most just have some seasonal nusiance weed growth and one has slight algae probably from the increase in water and nutrients. Once the berm is cleared we will continue to treat these.

The other sites are in good condition. Most of the water levels are up except on D5 & D6. They both still have a bit of exposed bank.

Thank You For Choosing SOLitude Lake Management!