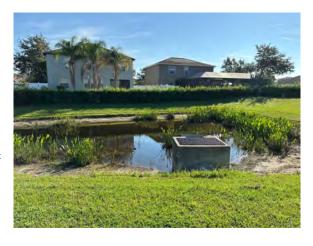

# Concord Station CDD (Drexel) Waterway Inspection Report

Reason for Inspection: Normal growth observed

**Inspection Date:** 2023-09-14

#### **Management Summary**

Most of the growth was noted on sites D8 thru D10. They are also the sites we cannot access due to the street easements being blocked by fences and the mitigation access blocked by berm overgrowth on site D7. However, none of them are in terrible condition. Most just have some seasonal nusiance weed growth and one has slight algae probably from the increase in water and nutrients. Once the berm is cleared we will continue to treat these.

The other sites are in good condition. Most of the water levels are up except on D5 & D6. They both still have a bit of exposed bank.

Thank You For Choosing SOLitude Lake Management!