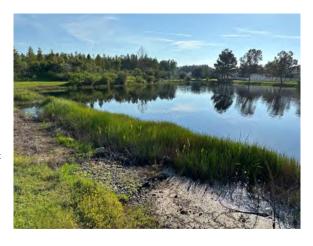

# Concord Station CDD (Drexel) Waterway Inspection Report

Reason for Inspection: Normal growth observed

**Inspection Date:** 2023-09-14

#### **Management Summary**

Most of the growth was noted on sites D8 thru D10. They are also the sites we cannot access due to the street easements being blocked by fences and the mitigation access blocked by berm overgrowth on site D7. However, none of them are in terrible condition. Most just have some seasonal nusiance weed growth and one has slight algae probably from the increase in water and nutrients. Once the berm is cleared we will continue to treat these.

The other sites are in good condition. Most of the water levels are up except on D5 & D6. They both still have a bit of exposed bank.

Thank You For Choosing SOLitude Lake Management!