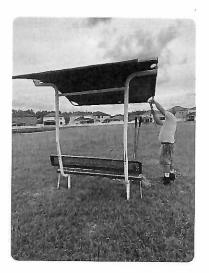

#### **DESCRIPTION**

Transport Blue shade benches from behind the playground to the field located in Waterford to the marked locations as we discussed with Jess. We will rent a trailer for the day, we will need to pick them up. Once they are in position, place them into the ground and backfill with any additional concrete if needed. We would like the benches to be placed sometime by next week.

#### Waterford

① WORK ORDER INFO

Created by: Michael Speidel on 09/21/2023, 2:03 PM

Last updated on 09/27/2023, 11:43 AM

Completed on 09/27/2023, 11:43 AM