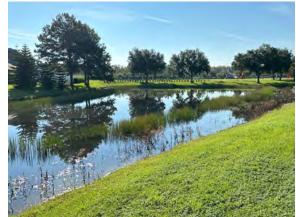

# Concord Station CDD (Drexel) Waterway Inspection Report

Reason for Inspection: Normal growth observed

**Inspection Date:** 2023-09-14

#### **Management Summary**

Most of the growth was noted on sites D8 thru D10. They are also the sites we cannot access due to the street easements being blocked by fences and the mitigation access blocked by berm overgrowth on site D7. However, none of them are in terrible condition. Most just have some seasonal nusiance weed growth and one has slight algae probably from the increase in water and nutrients. Once the berm is cleared we will continue to treat these.

The other sites are in good condition. Most of the water levels are up except on D5 & D6. They both still have a bit of exposed bank.

Thank You For Choosing SOLitude Lake Management!