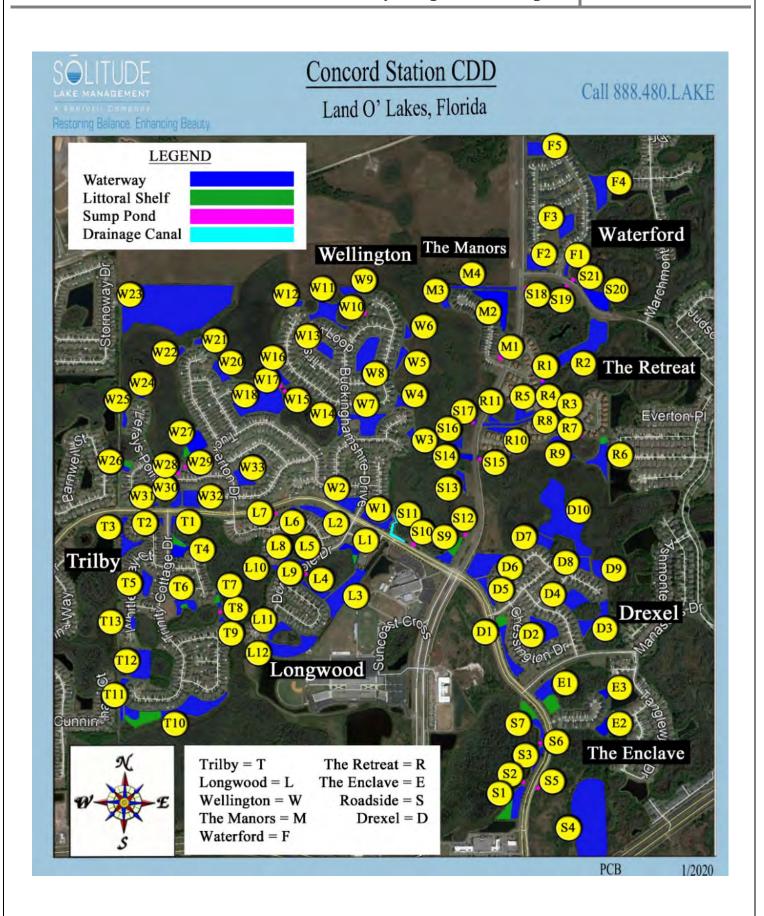

te looks good        | Species non-specific | Routine maintenance next visit |
| D3   | Site looks good        | Species non-specific | Routine maintenance next visit |
| D4   | Site looks good        | Species non-specific | Routine maintenance next visit |
| D5   | Site looks good        | Species non-specific | Routine maintenance next visit |
| D6   | Site looks good        | Species non-specific | Routine maintenance next visit |
| D7   | Site looks good        | Species non-specific | Routine maintenance next visit |
| D8   | Normal growth observed | Surface algae        | Routine maintenance next visit |
| D9   | Normal growth observed | Surface algae        | Routine maintenance next visit |
| D10  | Normal growth observed | Shoreline weeds      | Routine maintenance next visit |



#### Service Report



Work Order Work Order

00358064

Number

Created Date 9/20/2023

Account

Concord Station CDD

Contact

Deborah Wallace

Address

18636 Mentmore Blvd Land O Lakes, FL 34638

Work Details

Specialist Comments to

Customer

Treated shoreline weeds T1 thru T12

Prepared By

NICK MARGO

Work Order Assets

| Asset    | Status    | Product Work Type |
|----------|-----------|-------------------|
| Lake-All | Inspected |                   |

| Service Pa | rameters |
|------------|----------|
|------------|----------|

| Asset    | Product Work Type                    | Specialist Comments to Customer |
|----------|--------------------------------------|---------------------------------|
| Lake-All | LITTORAL SHELF                       |                                 |