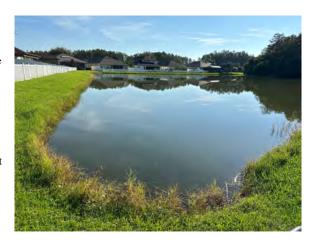

#### **Comments:**

Site looks good

The site remains in good condition with minimal nusiance species along the shoreline and very strong native monoculture of Gulf Spikerush.

#### **Action Required:**

Routine maintenance next visit

#### **Target:**

Species non-specific

D4