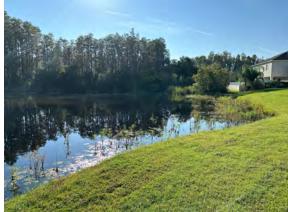

# Concord Station CDD (Drexel) Waterway Inspection Report

Reason for Inspection: Normal growth observed

**Inspection Date:** 2023-09-14

#### **Management Summary**

Most of the growth was noted on sites D8 thru D10. They are also the sites we cannot access due to the street easements being blocked by fences and the mitigation access blocked by berm overgrowth on site D7. However, none of them are in terrible condition. Most just have some seasonal nusiance weed growth and one has slight algae probably from the increase in water and nutrients. Once the berm is cleared we will continue to treat these.

The other sites are in good condition. Most of the water levels are up except on D5 & D6. They both still have a bit of exposed bank.

Thank You For Choosing SOLitude Lake Management!