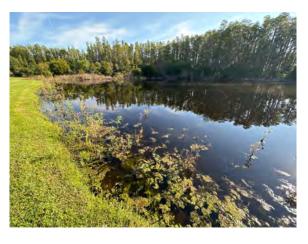

# Concord Station CDD (Drexel) Waterway Inspection Report

Reason for Inspection: Normal growth observed

**Inspection Date:** 2023-09-14

#### **Management Summary**

Most of the growth was noted on sites D8 thru D10. They are also the sites we cannot access due to the street easements being blocked by fences and the mitigation access blocked by berm overgrowth on site D7. However, none of them are in terrible condition. Most just have some seasonal nusiance weed growth and one has slight algae probably from the increase in water and nutrients. Once the berm is cleared we will continue to treat these.

The other sites are in good condition. Most of the water levels are up except on D5 & D6. They both still have a bit of exposed bank.

Thank You For Choosing SOLitude Lake Management!